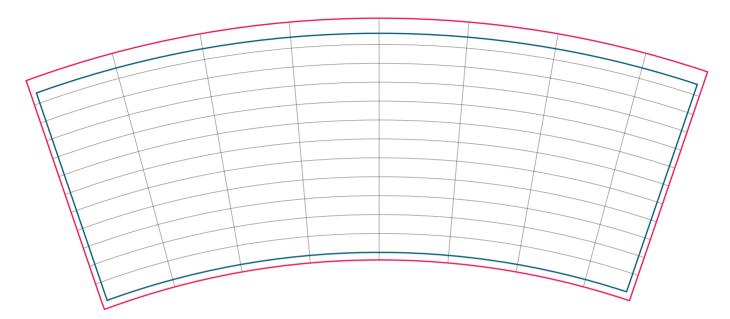

## Template for 4 oz Single Wall Paper Cup

- An exact template provided bellow must be used for the bent layout preparation.
- Layouts are accepted in \*.pdf format.
- Layouts must be in 1:1 scale.
- Only CMYK model colours should be used. The maximum amount of dye per one dot cannot exceed 300 %.
- The resolution of images should not be less than 250 dpi.
- All fonts must be converted into curvilinear objects.
- There should be no objects outside the bleed limit.
- You can find more recommendations how to prepare design file correctly on boldcup.eu site - TEMPLATES section.

Visible area Bleed limit Help lines