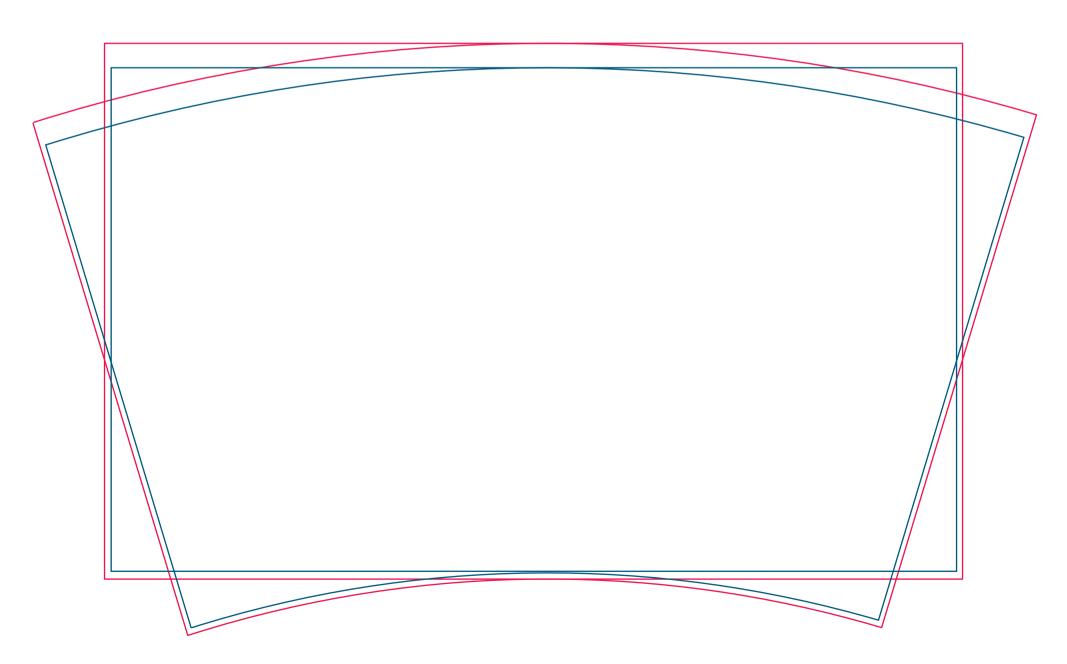

## Template for 16 oz Single Wall Paper Cup

- An exact template provided bellow must be used for the bent layout preparation.
- Layouts are accepted in \*.pdf format.
- Layouts must be in 1:1 scale.
- Only CMYK model colours should be used. The maximum amount of dye per one dot cannot exceed 300 %.
- The resolution of images should not be less than 250 dpi.
- All fonts must be converted into curvilinear objects.
- There should be no objects outside the bleed limit.
- You can find more recommendations how to prepare design file correctly on boldcup.eu site TEMPLATES section.