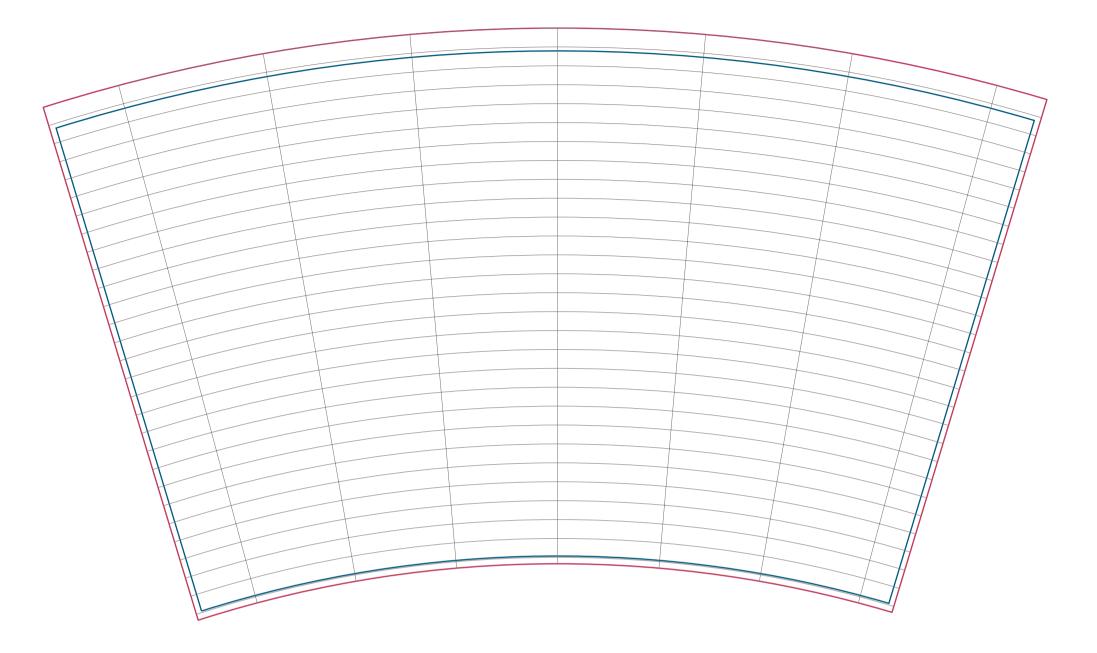

## Template for 16 oz Single Wall Paper Cup

- An exact template provided bellow must be used for the bent layout preparation.
- Layouts are accepted in \*.pdf format.
- Layouts must be in 1:1 scale.
- Only CMYK model colours should be used. The maximum amount of dye per one dot cannot exceed 300 %.
- The resolution of images should not be less than 250 dpi.
- All fonts must be converted into curvilinear objects.
- There should be no objects outside the bleed limit.
- You can find more recommendations how to prepare design file correctly on boldcup.eu site TEMPLATES section.