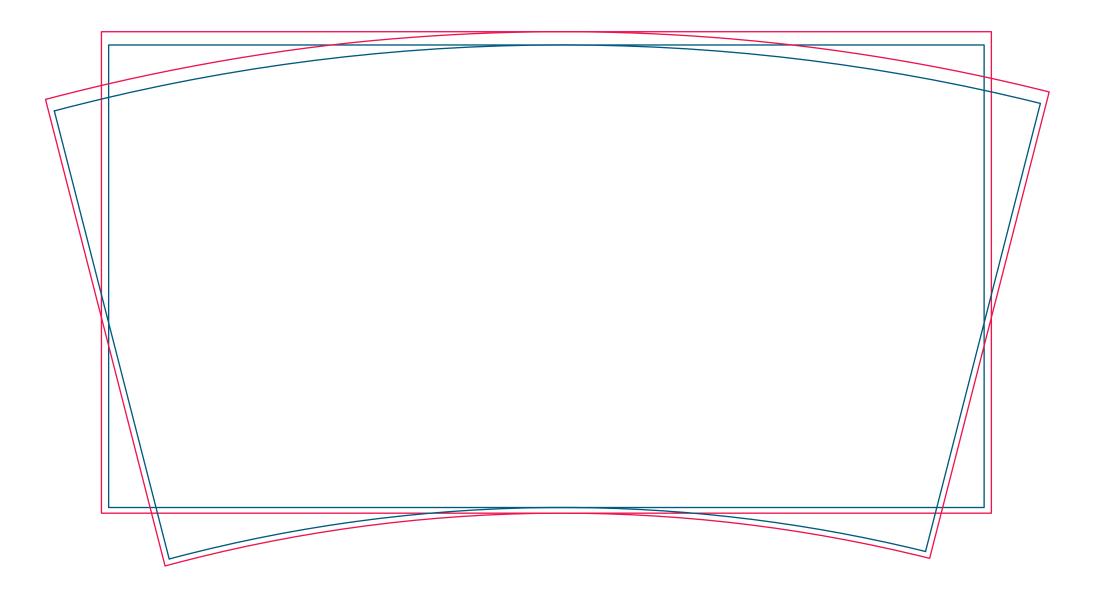

## Template for 16 oz Double Wall Paper Cup

- An exact template provided bellow must be used for the bent layout preparation.
- Layouts are accepted in \*.pdf format.
- Layouts must be in 1:1 scale.
- Only CMYK model colours should be used. The maximum amount of dye per one dot cannot exceed 300 %.
- The resolution of images should not be less than 250 dpi.
- All fonts must be converted into curvilinear objects.
- There should be no objects outside the bleed limit.
- You can find more recommendations how to prepare design file correctly on boldcup.eu site TEMPLATES section.

Visible area Bleed limit Help lines