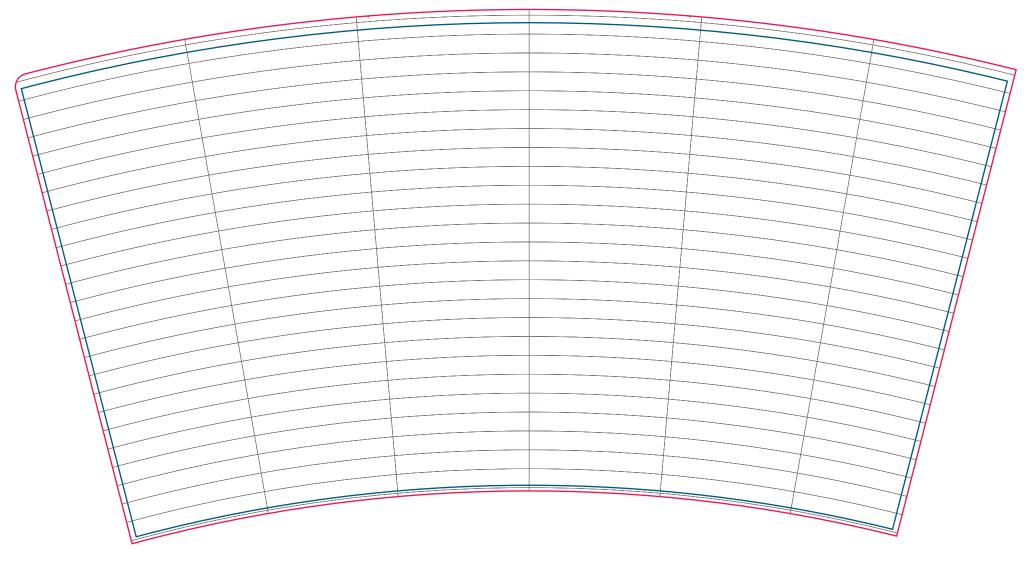

## Template for 16 oz Double Wall Paper Cup

- An exact template provided bellow must be used for the bent layout preparation.
- Layouts are accepted in \*.pdf format.
- Layouts must be in 1:1 scale.
- Only CMYK model colours should be used. The maximum amount of dye per one dot cannot exceed 300 %.
- The resolution of images should not be less than 250 dpi.
- All fonts must be converted into curvilinear objects.
- There should be no objects outside the bleed limit.
- You can find more recommendations how to prepare design file correctly on boldcup.eu site TEMPLATES section.

Visible area Bleed limit Help lines